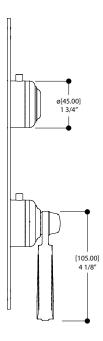

### **FEATURES**

Solid brass construction Screwless decorative trim Thin classic style 4 3/8" x 11 1/16" x 1/8" Decorative cylinders (x2) for shut-off valve and thermo control Diverter cartridge included Handle (x2) Fits on thermo valve 12123