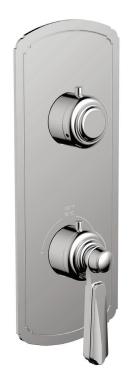

### **FEATURES**

Solid brass construction Screwless decorative trim Thin classic style 4 3/8" x 11 1/16" x 1/8" Decorative cylinders (x2) for shut-off valve and thermo control Diverter cartridge included Handle (x2) Fits on thermo valve 12123