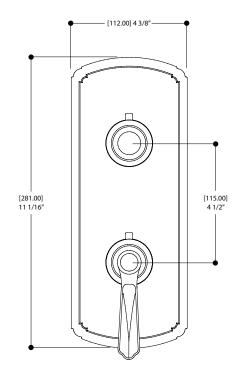

### **FEATURES**

Solid brass construction Screwless decorative trim Thin classic style 4 3/8" x 11 1/16" x 1/8" Decorative cylinders (x2) for shut-off valve and thermo control Diverter cartridge included Handle (x2) Fits on thermo valve 12123